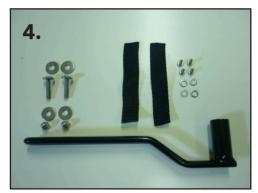

## The parts included in this kit (see picture 4):

- 2x M6 30mm bolt
- 4x parker
- 4x 6mm washe
- 4x 5mm washer
- 2x M6 cap nut
- 2x cord