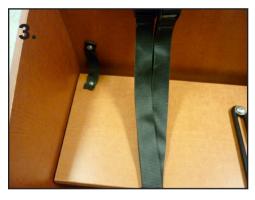

## Step 2.

Mount the two small cords in the corner of the bench and the rearpanel with the four included parkers and washers (see picture 2). These cords act as a safety mechanism for when the hinge breaks.