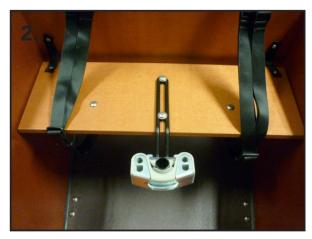

## Step 1.

Decide the position of the shackle on the bench and drill two holes for the M6 bolts. You can chose yourself where to mount the shackle on the left, right or in the middle (see picture 1 and 2).

## Step 2.

Mount the two small cords in the corner of the bench and the rearpanel with the four included parkers and washers (see picture 2). These cords act as a safety mechanism for when the hinge breaks.