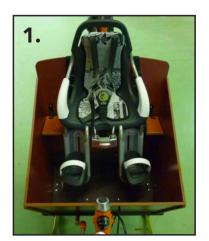

## Step 1.

Decide the position of the shackle on the bench and drill two holes for the M6 bolts. You can chose yourself where to mount the shackle on the left, right or in the middle (see picture 1 and 2).